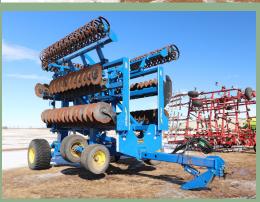

## TILLAGE EQUIPMENT - SPRAY TRAILERS MISC.

2015 Landoll 7832-30 High Speed disk, low acres; 2006 Willrich Quad X field cult. 40' w/4-bar harrow; JD 960 42' field cult. w/harrow; shop built spray nurse trailer 1500 gal tank w/cone; 28' semi trailer with poly tanks & induction cone; NH 256 side delivery rake; Steel barge box on factory gear, hoist new floor;