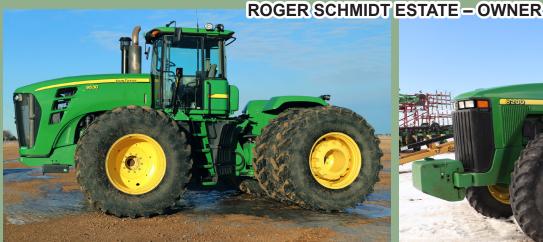

## JD TRACTORS - PLANTER- ACCESSORIES

15 JD 9530 4X4 tractor, 1234-hrs, 4-hyds, 800/70/38 tires super sharp; 03 JD 8120 MFD, 2556 hrs, 4-hyds, all new tires, 18.4 X 46 tires/duals, sharp; 97 JD 8200 MFD, 3-hyds, Greenstar Ready 2501 hrs; 13 JD 1770 NT CCS planter 16-row 30" pneumatic down pressure, residue managers, planted 3953 acres very sharp; (2) Greenstar II 1800 displays with SF-1 activations; (2) JD Starfire ITC globes/receivers