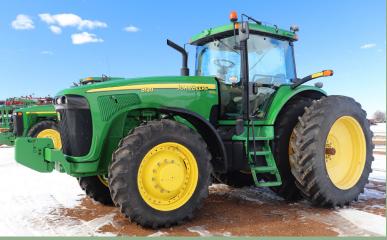

## JD TRACTORS - PLANTER- ACCESSORIES

15 JD 9530 4X4 tractor, 1234-hrs, 4-hyds, 800/70/38 tires super sharp; 03 JD 8120 MFD, 2556 hrs, 4-hyds, all new tires, 18.4 X 46 tires/duals, sharp; 97 JD 8200 MFD, 3-hyds, Greenstar Ready 2501 hrs; 13 JD 1770 NT CCS planter 16-row 30" pneumatic down pressure, residue managers, planted 3953 acres very sharp; (2) Greenstar II 1800 displays with SF-1 activations; (2) JD Starfire ITC globes/receivers