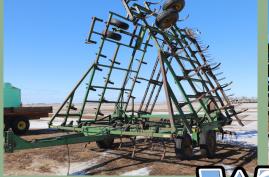

## TILLAGE EQUIPMENT - SPRAY TRAILERS MISC.

2015 Landoll 7832-30 High Speed disk, low acres; 2006 Willrich Quad X field cult. 40' w/4-bar harrow; JD 960 42' field cult. w/harrow; shop built spray nurse trailer 1500 gal tank w/cone; 28' semi trailer with poly tanks & induction cone; NH 256 side delivery rake; Steel barge box on factory gear, hoist new floor;