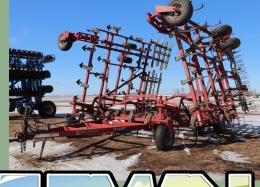

## TILLAGE EQUIPMENT - SPRAY TRAILERS MISC.

2015 Landoll 7832-30 High Speed disk, low acres; 2006 Willrich Quad X field cult. 40' w/4-bar harrow; JD 960 42' field cult. w/harrow; shop built spray nurse trailer 1500 gal tank w/cone; 28' semi trailer with poly tanks & induction cone; NH 256 side delivery rake; Steel barge box on factory gear, hoist new floor;