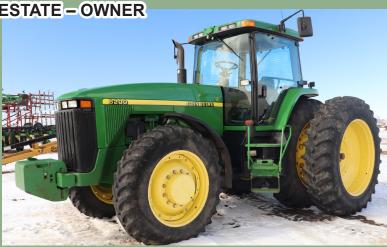

## JD TRACTORS - PLANTER- ACCESSORIES

15 JD 9530 4X4 tractor, 1234-hrs, 4-hyds, 800/70/38 tires super sharp; 03 JD 8120 MFD, 2556 hrs, 4-hyds, all new tires, 18.4 X 46 tires/duals, sharp; 97 JD 8200 MFD, 3-hyds, Greenstar Ready 2501 hrs; 13 JD 1770 NT CCS planter 16-row 30" pneumatic down pressure, residue managers, planted 3953 acres very sharp; (2) Greenstar II 1800 displays with SF-1 activations; (2) JD Starfire ITC globes/receivers