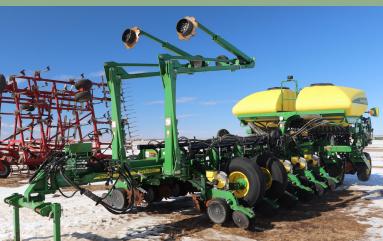

## JD TRACTORS - PLANTER- ACCESSORIES

15 JD 9530 4X4 tractor, 1234-hrs, 4-hyds, 800/70/38 tires super sharp; 03 JD 8120 MFD, 2556 hrs, 4-hyds, all new tires, 18.4 X 46 tires/duals, sharp; 97 JD 8200 MFD, 3-hyds, Greenstar Ready 2501 hrs; 13 JD 1770 NT CCS planter 16-row 30" pneumatic down pressure, residue managers, planted 3953 acres very sharp; (2) Greenstar II 1800 displays with SF-1 activations; (2) JD Starfire ITC globes/receivers